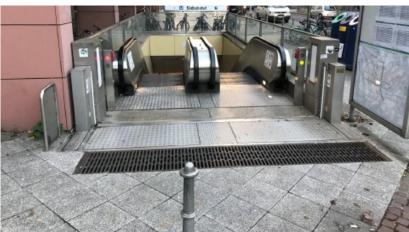

d pit approx. 300 mm deep. The straightforward installation and low maintenance give this barrier an excellent price/quality ratio.

#### **APPLICATIONS**

- Passageways between buildings
- Underground garages
- Metro systems
- Subways
- Tunnels
- Dyke openings
- The autonomous flip-up barrier also protects your work environment against spills and leakages



# **TECHNICAL INFORMATION**

| Measures |                         |
|----------|-------------------------|
| Lenght   | 0,50 to 30 m            |
|          | FM approved upto 0,90 m |
| Height   | 0,30 to 2m              |
|          | FM approved upto 9 m    |







#### **TECHNICAL INFORMATION**



- Can sustain heavy traffic
- No external energy source required
- Easy installation











# **CASE STUDIES**

#### **METRO**





#### **UNDERGROUND GARAGE**







# **CASE STUDIES**

#### **ENTRANCE SHOPPING CENTER**









# **CASE STUDIES**

#### **SHOP ENTRANCE**













PROTECTION AGAINST FLOODING



AUTONOMOUS ACTIVATION – NO HUMAN INTERVENTION REQUIRED



**FM APPROVED** 





**CAN SUSTAIN HEAVY TRAFFIC** 



**RVS 304** 



NO ENERGY SOURCE REQUIRED



**EASY INSTALLATION** 



**LOW MAINTENANCE**