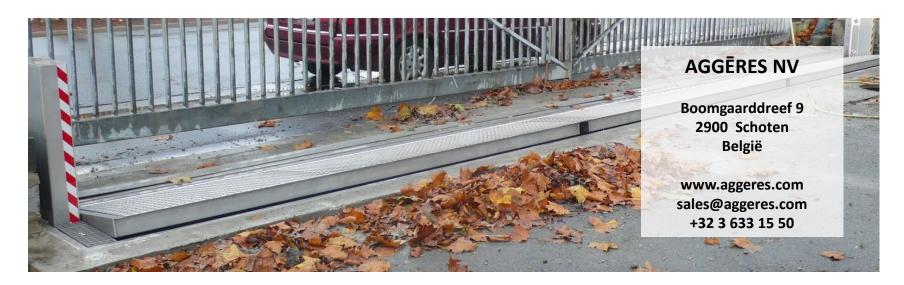

**

- Passageways between buildings
- Underground garages
- Metro systems
- Subways
- Tunnels
- Dyke openings
- The autonomous flip-up barrier also protects your work environment against spills and leakages



# **TECHNICAL INFORMATION**

| Measures |                         |
|----------|-------------------------|
| Lenght   | 0,50 to 30 m            |
|          | FM approved upto 0,90 m |
| Height   | 0,30 to 2m              |
|          | FM approved upto 9 m    |







#### **TECHNICAL INFORMATION**



- Can sustain heavy traffic
- No external energy source required
- Easy installation











# **CASE STUDIES**

#### **METRO**





#### **UNDERGROUND GARAGE**







# **CASE STUDIES**

#### **ENTRANCE SHOPPING CENTER**









# **CASE STUDIES**

#### **SHOP ENTRANCE**













PROTECTION AGAINST FLOODING



AUTONOMOUS ACTIVATION – NO HUMAN INTERVENTION REQUIRED



**FM APPROVED** 





**CAN SUSTAIN HEAVY TRAFFIC** 



**RVS 304** 



NO ENERGY SOURCE REQUIRED



**EASY INSTALLATION** 



**LOW MAINTENANCE**