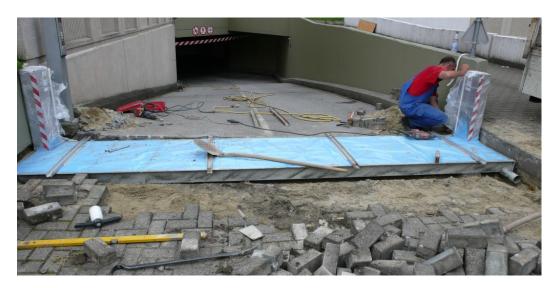

#### **FEATURES**

With more than 2.000 installations worldwide the autonomous flip-up flood barrier has a proven track record. The system is made from high-quality materials; stainless steel and PTFE gaskets, and has been TÜV and FM approved (ANSI/FM 2510 standard). The barrier is delivered as a single unit and positioned in a ground pit approx. 300 mm deep. The straightforward installation and low maintenance give this barrier an excellent price/quality ratio.