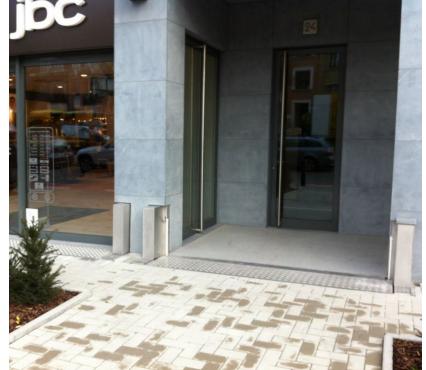

rrier an excellent price/quality ratio.

#### **APPLICATIONS**

- Passageways between buildings
- Underground garages
- Metro systems
- Subways
- Tunnels
- Dyke openings
- The autonomous flip-up barrier also protects your work environment against spills and leakages



# **TECHNICAL INFORMATION**

| Measures |                         |
|----------|-------------------------|
| Lenght   | 0,50 to 30 m            |
|          | FM approved upto 0,90 m |
| Height   | 0,30 to 2m              |
|          | FM approved upto 9 m    |







#### **TECHNICAL INFORMATION**



- Can sustain heavy traffic
- No external energy source required
- Easy installation











# **CASE STUDIES**

#### **METRO**





#### **UNDERGROUND GARAGE**







# **CASE STUDIES**

#### **ENTRANCE SHOPPING CENTER**









# **CASE STUDIES**

#### **SHOP ENTRANCE**













PROTECTION AGAINST FLOODING



AUTONOMOUS ACTIVATION – NO HUMAN INTERVENTION REQUIRED



**FM APPROVED** 





**CAN SUSTAIN HEAVY TRAFFIC** 



**RVS 304** 



NO ENERGY SOURCE REQUIRED



**EASY INSTALLATION** 



**LOW MAINTENANCE**