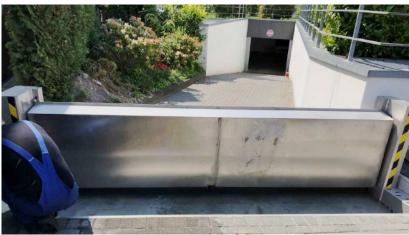

raightforward installation and low maintenance give this barrier an excellent price/quality ratio.

#### **APPLICATIONS**

- Passageways between buildings
- Underground garages
- Metro systems
- Subways
- Tunnels
- Dyke openings
- The autonomous flip-up barrier also protects your work environment against spills and leakages



# **TECHNICAL INFORMATION**

| Measures |                         |
|----------|-------------------------|
| Lenght   | 0,50 to 30 m            |
|          | FM approved upto 0,90 m |
| Height   | 0,30 to 2m              |
|          | FM approved upto 9 m    |







#### **TECHNICAL INFORMATION**



- Can sustain heavy traffic
- No external energy source required
- Easy installation











# **CASE STUDIES**

#### **METRO**





#### **UNDERGROUND GARAGE**







# **CASE STUDIES**

#### **ENTRANCE SHOPPING CENTER**









# **CASE STUDIES**

#### **SHOP ENTRANCE**













PROTECTION AGAINST FLOODING



AUTONOMOUS ACTIVATION – NO HUMAN INTERVENTION REQUIRED



**FM APPROVED** 





**CAN SUSTAIN HEAVY TRAFFIC** 



**RVS 304** 



NO ENERGY SOURCE REQUIRED



**EASY INSTALLATION** 



**LOW MAINTENANCE**