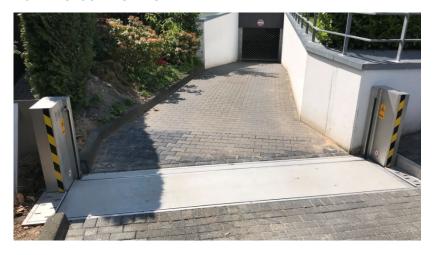

straightforward installation and low maintenance give this barrier an excellent price/quality ratio.

#### **APPLICATIONS**

- Passageways between buildings
- Underground garages
- Metro systems
- Subways
- Tunnels
- Dyke openings
- The autonomous flip-up barrier also protects your work environment against spills and leakages



# **TECHNICAL INFORMATION**

| Measures |                         |
|----------|-------------------------|
| Lenght   | 0,50 to 30 m            |
|          | FM approved upto 0,90 m |
| Height   | 0,30 to 2m              |
|          | FM approved upto 9 m    |







#### **TECHNICAL INFORMATION**



- Can sustain heavy traffic
- No external energy source required
- Easy installation











# **CASE STUDIES**

#### **METRO**





#### **UNDERGROUND GARAGE**







# **CASE STUDIES**

#### **ENTRANCE SHOPPING CENTER**









# **CASE STUDIES**

#### **SHOP ENTRANCE**













PROTECTION AGAINST FLOODING



AUTONOMOUS ACTIVATION – NO HUMAN INTERVENTION REQUIRED



**FM APPROVED** 





**CAN SUSTAIN HEAVY TRAFFIC** 



**RVS 304** 



NO ENERGY SOURCE REQUIRED



**EASY INSTALLATION** 



**LOW MAINTENANCE**