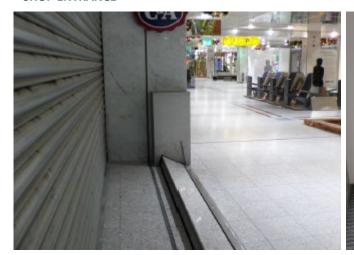

ICATIONS**

- Passageways between buildings
- Underground garages
- Metro systems
- Subways
- Tunnels
- Dyke openings
- The autonomous flip-up barrier also protects your work environment against spills and leakages



# **TECHNICAL INFORMATION**

| Measures |                         |
|----------|-------------------------|
| Lenght   | 0,50 to 30 m            |
|          | FM approved upto 0,90 m |
| Height   | 0,30 to 2m              |
|          | FM approved upto 9 m    |







#### **TECHNICAL INFORMATION**



- Can sustain heavy traffic
- No external energy source required
- Easy installation











# **CASE STUDIES**

#### **METRO**





#### **UNDERGROUND GARAGE**







# **CASE STUDIES**

#### **ENTRANCE SHOPPING CENTER**









# **CASE STUDIES**

#### **SHOP ENTRANCE**













PROTECTION AGAINST FLOODING



AUTONOMOUS ACTIVATION – NO HUMAN INTERVENTION REQUIRED



**FM APPROVED** 





**CAN SUSTAIN HEAVY TRAFFIC** 



**RVS 304** 



NO ENERGY SOURCE REQUIRED



**EASY INSTALLATION** 



**LOW MAINTENANCE**