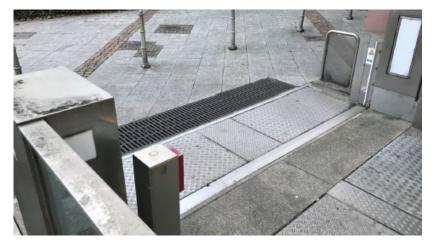

und pit approx. 300 mm deep. The straightforward installation and low maintenance give this barrier an excellent price/quality ratio.

#### **APPLICATIONS**

- Passageways between buildings
- Underground garages
- Metro systems
- Subways
- Tunnels
- Dyke openings
- The autonomous flip-up barrier also protects your work environment against spills and leakages



# **TECHNICAL INFORMATION**

| Measures |                         |
|----------|-------------------------|
| Lenght   | 0,50 to 30 m            |
|          | FM approved upto 0,90 m |
| Height   | 0,30 to 2m              |
|          | FM approved upto 9 m    |







#### **TECHNICAL INFORMATION**



- Can sustain heavy traffic
- No external energy source required
- Easy installation











# **CASE STUDIES**

#### **METRO**





#### **UNDERGROUND GARAGE**







# **CASE STUDIES**

#### **ENTRANCE SHOPPING CENTER**









# **CASE STUDIES**

#### **SHOP ENTRANCE**













PROTECTION AGAINST FLOODING



AUTONOMOUS ACTIVATION – NO HUMAN INTERVENTION REQUIRED



**FM APPROVED** 





**CAN SUSTAIN HEAVY TRAFFIC** 



**RVS 304** 



NO ENERGY SOURCE REQUIRED



**EASY INSTALLATION** 



**LOW MAINTENANCE**