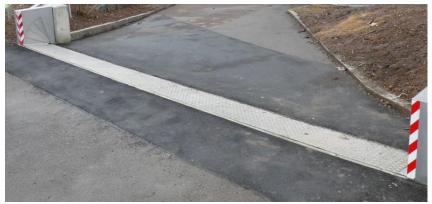

This autonomous flood barrier is activated solely by the pressure of the upcoming flood water. Once the floating barrier is activated, specially designed springs will take over and close the barrier, protecting the passage against floodwater.

#### **FEATURES**

With more than 2.000 installations worldwide the autonomous flip-up flood barrier has a proven track record. The system is made from high-quality materials; stainless steel and PTFE gaskets, and has been TÜV and FM approved (ANSI/FM 2510 standard). The barrier is delivered as a single unit and positioned in a ground pit approx. 300 mm deep. The straightforward installation and low maintenance give this barrier an excellent price/quality ratio.