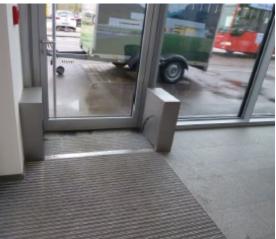

#### **SHOP ENTRANCE**

PROTECTION AGAINST FLOODING

AUTONOMOUS ACTIVATION – NO HUMAN INTERVENTION REQUIRED

**FM APPROVED** 

**CAN SUSTAIN HEAVY TRAFFIC** 

**RVS 304** 

NO ENERGY SOURCE REQUIRED

**EASY INSTALLATION** 

**LOW MAINTENANCE**