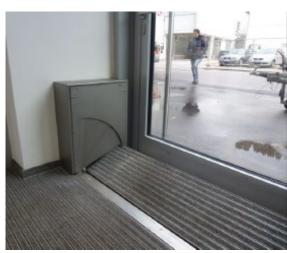

#### **SHOP ENTRANCE**

PROTECTION AGAINST FLOODING

AUTONOMOUS ACTIVATION – NO HUMAN INTERVENTION REQUIRED

**FM APPROVED** 

**CAN SUSTAIN HEAVY TRAFFIC** 

**RVS 304** 

NO ENERGY SOURCE REQUIRED

**EASY INSTALLATION** 

**LOW MAINTENANCE**