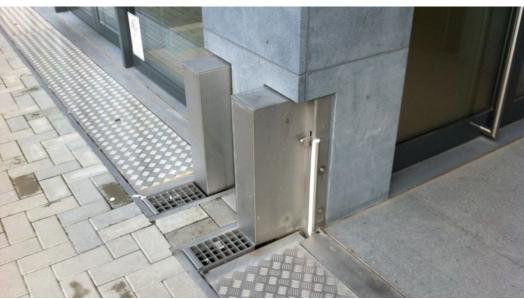

#### **SHOP ENTRANCE**

PROTECTION AGAINST FLOODING

AUTONOMOUS ACTIVATION – NO HUMAN INTERVENTION REQUIRED

**FM APPROVED** 

**CAN SUSTAIN HEAVY TRAFFIC** 

**RVS 304** 

NO ENERGY SOURCE REQUIRED

**EASY INSTALLATION** 