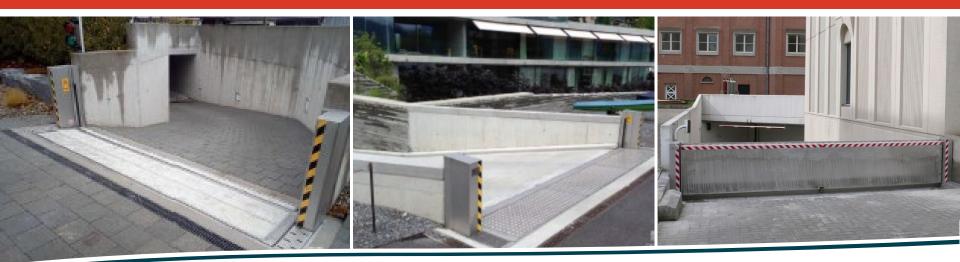

#### **FEATURES**

With more than 2.000 installations worldwide the autonomous flip-up flood barrier has a proven track record. The system is made from high-quality materials; stainless steel and PTFE gaskets, and has been TÜV and FM approved (ANSI/FM 2510 standard). The barrier is delivered as a single unit and positioned in a ground pit approx. 300 mm deep. The straightforward installation and low maintenance give this barrier an excellent price/quality ratio.

#### **APPLICATIONS**

- Passageways between buildings
- Underground garages
- Metro systems
- Subways
- Tunnels
- Dyke openings
- The autonomous flip-up barrier also protects your work environment against spills and leakages

#### **UNDERGROUND GARAGE**