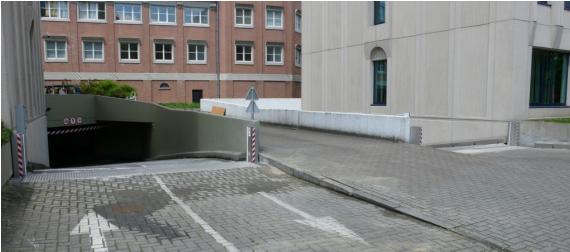

vered as a single unit and positioned in a ground pit approx. 300 mm deep. The straightforward installation and low maintenance give this barrier an excellent price/quality ratio.

#### **APPLICATIONS**

- Passageways between buildings
- Underground garages
- Metro systems
- Subways
- Tunnels
- Dyke openings
- The autonomous flip-up barrier also protects your work environment against spills and leakages



# **TECHNICAL INFORMATION**

| Measures |                         |
|----------|-------------------------|
| Lenght   | 0,50 to 30 m            |
|          | FM approved upto 0,90 m |
| Height   | 0,30 to 2m              |
|          | FM approved upto 9 m    |







#### **TECHNICAL INFORMATION**



- Can sustain heavy traffic
- No external energy source required
- Easy installation











# **CASE STUDIES**

#### **METRO**





#### **UNDERGROUND GARAGE**







# **CASE STUDIES**

#### **ENTRANCE SHOPPING CENTER**









# **CASE STUDIES**

#### **SHOP ENTRANCE**













PROTECTION AGAINST FLOODING



AUTONOMOUS ACTIVATION – NO HUMAN INTERVENTION REQUIRED



**FM APPROVED** 





**CAN SUSTAIN HEAVY TRAFFIC** 



**RVS 304** 



NO ENERGY SOURCE REQUIRED



**EASY INSTALLATION** 



**LOW MAINTENANCE**