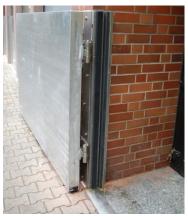

floods. This very robust flood gate meets the highest technical standards and is available in any RAL colour. The gate can also be used as a primary barrier in doorways. In case of imminent flooding, the gate can be quickly operated by a single person.

• Gate / door : aluminium

• Frame : INOX 304 or GALVA

#### **APPLICATIONS**

- Residential and commercial buildings, doorways, tunnel, garages.
- · Openings up to 5 meters.
- To be installed in new or existing buildings.
- Opens and closes like a normal gate or door.
- This sysem can stop water from both sides.

### **BENEFITS**

- Opening and closing of the gate is similar to a standard door.
- The system retains water from both sides.
- User-friendly: easy to operate by one person.
- Fast and easy.



# **HWD - FLOOD SWING GATE**