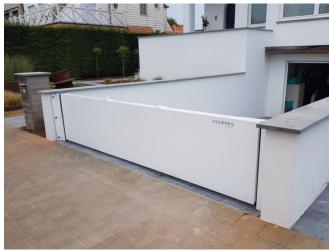

#### **CHARACTERISTICS**

The HWD flood swing gate is a straightforward and efficient solution to protect your building from floods. This very robust flood gate meets the highest technical standards and is available in any RAL colour. The gate can also be used as a primary barrier in doorways. In case of imminent flooding, the gate can be quickly operated by a single person.

#### **APPLICATIONS**

- Residential and commercial buildings, doorways, tunnel, garages.
- · Openings up to 5 meters.
- To be installed in new or existing buildings.
- Opens and closes like a normal gate or door.
- This sysem can stop water from both sides.

### **BENEFITS**

- Opening and closing of the gate is similar to a standard door.
- The system retains water from both sides.
- User-friendly: easy to operate by one person.
- Fast and easy.