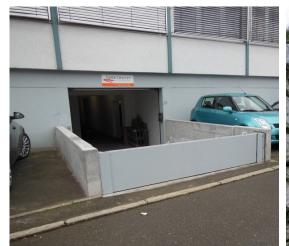

#### **APPLICATIONS**

- Residential and commercial buildings, doorways, tunnel, garages.
- · Openings up to 5 meters.
- To be installed in new or existing buildings.
- Opens and closes like a normal gate or door.
- This sysem can stop water from both sides.