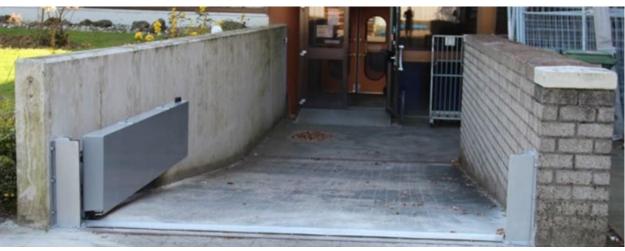

#### **CHARACTERISTICS**

The HWD flood swing gate is a straightforward and efficient solution to protect your building from floods. This very robust flood gate meets the highest technical standards and is available in any RAL colour. The gate can also be used as a primary barrier in doorways. In case of imminent flooding, the gate can be quickly operated by a single person.

### **BENEFITS**

- Opening and closing of the gate is similar to a standard door.
- The system retains water from both sides.
- User-friendly: easy to operate by one person.
- Fast and easy.