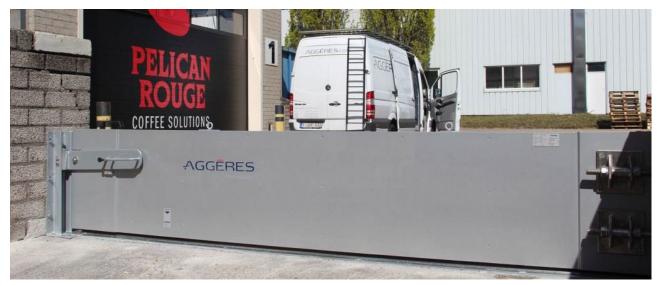

#### **CHARACTERISTICS**

The HWD flood swing gate is a straightforward and efficient solution to protect your building from floods. This very robust flood gate meets the highest technical standards and is available in any RAL colour. The gate can also be used as a primary barrier in doorways. In case of imminent flooding, the gate can be quickly operated by a single person.

#### **APPLICATIONS**

- Residential and commercial buildings, doorways, tunnel, garages.
- · Openings up to 5 meters.
- To be installed in new or existing buildings.
- Opens and closes like a normal gate or door.
- This sysem can stop water from both sides.

### **BENEFITS**

- Opening and closing of the gate is similar to a standard door.
- The system retains water from both sides.
- User-friendly: easy to operate by one person.
- Fast and easy.