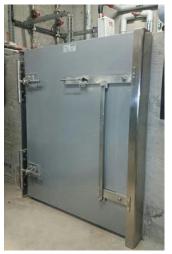

#### **CHARACTERISTICS**

The HWD flood swing gate is a straightforward and efficient solution to protect your building from floods. This very robust flood gate meets the highest technical standards and is available in any RAL colour. The gate can also be used as a primary barrier in doorways. In case of imminent flooding, the gate can be quickly operated by a single person.

• Gate / door : aluminium

• Frame : INOX 304 or GALVA

#### **APPLICATIONS**

- Residential and commercial buildings, doorways, tunnel, garages.
- · Openings up to 5 meters.
- To be installed in new or existing buildings.
- Opens and closes like a normal gate or door.
- This sysem can stop water from both sides.