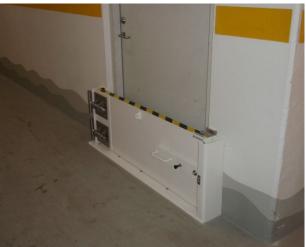

#### **CHARACTERISTICS**

The HWD flood swing gate is a straightforward and efficient solution to protect your building from floods. This very robust flood gate meets the highest technical standards and is available in any RAL colour. The gate can also be used as a primary barrier in doorways. In case of imminent flooding, the gate can be quickly operated by a single person.

#### **APPLICATIONS**

- Residential and commercial buildings, doorways, tunnel, garages.
- · Openings up to 5 meters.
- To be installed in new or existing buildings.
- Opens and closes like a normal gate or door.
- This sysem can stop water from both sides.

### **BENEFITS**

- Opening and closing of the gate is similar to a standard door.
- The system retains water from both sides.
- User-friendly: easy to operate by one person.
- Fast and easy.