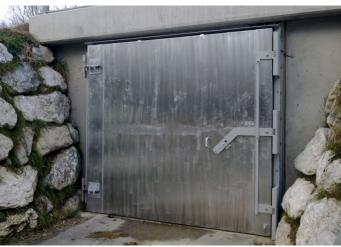

#### **CHARACTERISTICS**

The HWD flood swing gate is a straightforward and efficient solution to protect your building from floods. This very robust flood gate meets the highest technical standards and is available in any RAL colour. The gate can also be used as a primary barrier in doorways. In case of imminent flooding, the gate can be quickly operated by a single person.

• Gate / door : aluminium

• Frame : INOX 304 or GALVA