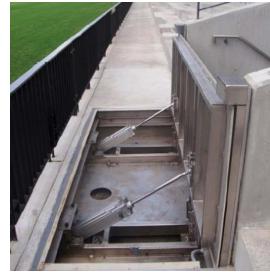

- RECESSED INTO THE GROUND
- ACTIVATION BY PRESS-BUTTON OR WATER SENSOR (FULL-AUTOMATIC)

#### CHARACTERISTICS

- Galvnised steel in combination with stainless steel 304 (all exterior elements in stand-by position)
- Fail-safe: power- or pressure loss will activate barrier
- Once activated barrier body is fastened in order to stay upright in event of power- or pressure loss during flood
- Pressure 4 10 bar
- Acoustic & optical warning signal
- TÜV approved