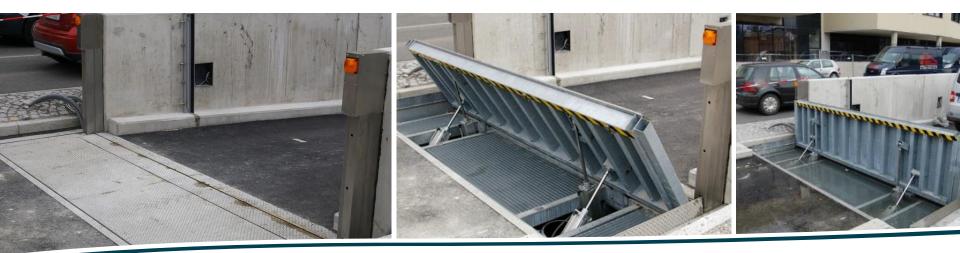

- RECESSED INTO THE GROUND
- ACTIVATION BY PRESS-BUTTON OR WATER SENSOR (FULL-AUTOMATIC)

#### CHARACTERISTICS

- Galvnised steel in combination with stainless steel 304 (all exterior elements in stand-by position)
- Fail-safe: power- or pressure loss will activate barrier
- Once activated barrier body is fastened in order to stay upright in event of power- or pressure loss during flood
- Pressure 4 10 bar
- Acoustic & optical warning signal
- TÜV approved

# **PNEUMATIC FLOOD BARRIER - INSTALLATION**