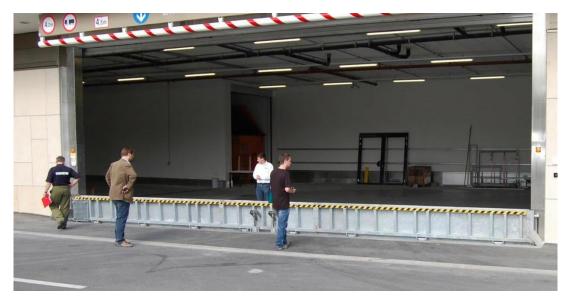

BARRIER (IN SLOPE)**





### **TECHNICAL DATA**

| Dimensions       |                                         |
|------------------|-----------------------------------------|
| L : total length | L = clear width wall to wall + 350 [mm] |
| B : total width  | B = H + 250 [mm]                        |
| D : total depth  | D = 0,65 x H [mm]                       |

| Energy            |                              |
|-------------------|------------------------------|
| Commence de la in | P = 8 [bar]                  |
| Compressed air    | Minimum 30 l/min. per system |
| Electricity       | 230 [VAC] 10 [A]             |







# **PNEUMATIC FLOOD BARRIER - INSTALLATION**





### **TECHNICAL DATA**





## **TECHNICAL DATA**

### **OPERATION**



Barrier returns to stand-by position













AGGĒRES NV Boomgaarddreef 9 2900 Schoten Belgium

www.aggeres.com info@aggeres.com +32 3 633 15 50