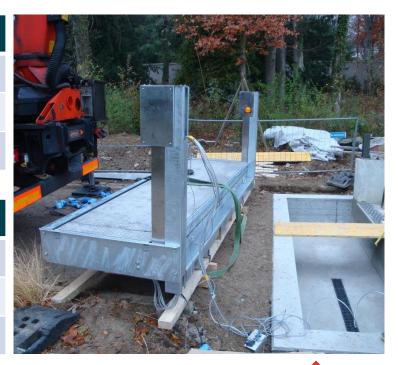

rd 0,5 to 1 m |
|               | Optional to 1,8 m   |

















### **TECHNICAL DATA: TOP- AND FRONTAL VIEW OF BARRIER**





# **TECHNICAL DATA: SIDE VIEW OF BARRIER (IN SLOPE)**





### **TECHNICAL DATA**

| Dimensions       |                                         |
|------------------|-----------------------------------------|
| L : total length | L = clear width wall to wall + 350 [mm] |
| B : total width  | B = H + 250 [mm]                        |
| D : total depth  | D = 0,65 x H [mm]                       |

| Energy            |                              |
|-------------------|------------------------------|
| Commence de la in | P = 8 [bar]                  |
| Compressed air    | Minimum 30 l/min. per system |
| Electricity       | 230 [VAC] 10 [A]             |







# **PNEUMATIC FLOOD BARRIER - INSTALLATION**





### **TECHNICAL DATA**





## **TECHNICAL DATA**

### **OPERATION**



Barrier returns to stand-by position













AGGĒRES NV Boomgaarddreef 9 2900 Schoten Belgium

www.aggeres.com info@aggeres.com +32 3 633 15 50