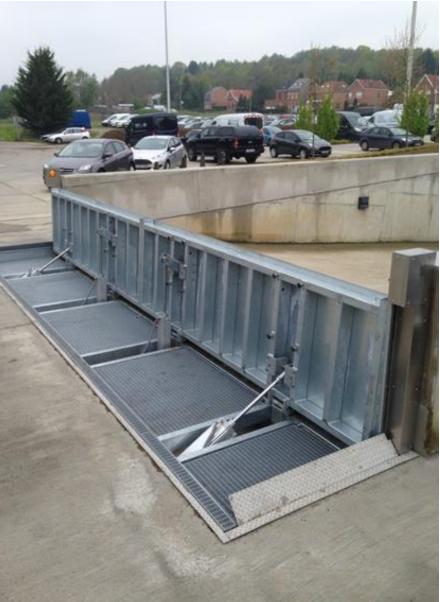

- RECESSED INTO THE GROUND
- ACTIVATION BY PRESS-BUTTON OR WATER SENSOR (FULL-AUTOMATIC)

#### CHARACTERISTICS

- Galvnised steel in combination with stainless steel 304 (all exterior elements in stand-by position)
- Fail-safe: power- or pressure loss will activate barrier
- Once activated barrier body is fastened in order to stay upright in event of power- or pressure loss during flood
- Pressure 4 10 bar
- Acoustic & optical warning signal
- TÜV approved



### **TECHNICAL DATA**

| Possibilities |                     |
|---------------|---------------------|
| Length        | Standard 1 to 5 m   |
|               | Optional up to 20 m |
| Height        | Standard 0,5 to 1 m |
|               | Optional to 1,8 m   |

















### **TECHNICAL DATA: TOP- AND FRONTAL VIEW OF BARRIER**





# **TECHNICAL DATA: SIDE VIEW OF BARRIER (IN SLOPE)**





### **TECHNICAL DATA**

| Dimensions       |                                         |
|------------------|-----------------------------------------|
| L : total length | L = clear width wall to wall + 350 [mm] |
| B : total width  | B = H + 250 [mm]                        |
| D : total depth  | D = 0,65 x H [mm]                       |

| Energy            |                              |
|-------------------|------------------------------|
| Commence de la in | P = 8 [bar]                  |
| Compressed air    | Minimum 30 l/min. per system |
| Electricity       | 230 [VAC] 10 [A]             |







# **PNEUMATIC FLOOD BARRIER - INSTALLATION**





### **TECHNIC