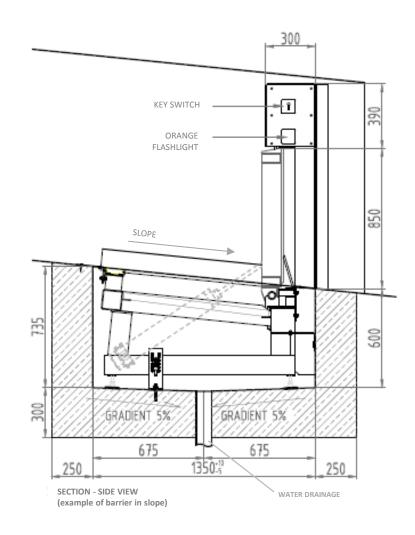

# **TECHNICAL DATA: SIDE VIEW OF BARRIER (IN SLOPE)**

### **TECHNICAL DATA**

| Dimensions       |                                         |
|------------------|-----------------------------------------|
| L : total length | L = clear width wall to wall + 350 [mm] |
| B : total width  | B = H + 250 [mm]                        |
| D : total depth  | D = 0,65 x H [mm]                       |