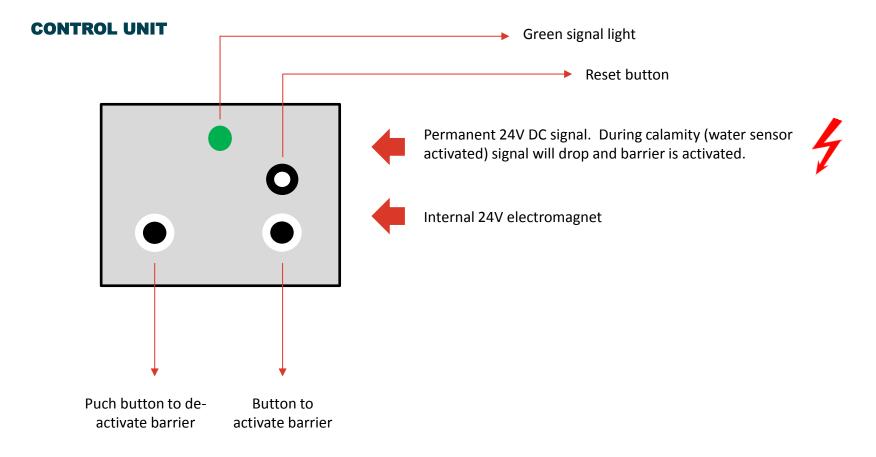

- RECESSED INTO THE GROUND
- ACTIVATION BY PRESS-BUTTON OR WATER SENSOR (FULL-AUTOMATIC)

#### CHARACTERISTICS

- Galvnised steel in combination with stainless steel 304 (all exterior elements in stand-by position)
- Fail-safe: power- or pressure loss will activate barrier
- Once activated barrier body is fastened in order to stay upright in event of power- or pressure loss during flood
- Pressure 4 10 bar
- Acoustic & optical warning signal
- TÜV approved