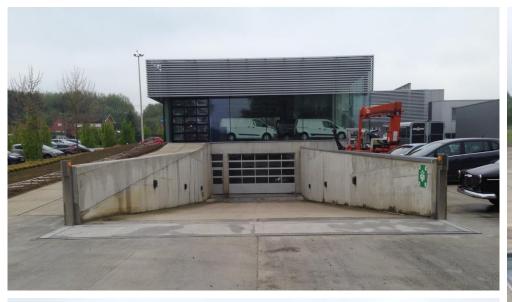

- RECESSED INTO THE GROUND
- ACTIVATION BY PRESS-BUTTON OR WATER SENSOR (FULL-AUTOMATIC)

#### CHARACTERISTICS

- Galvnised steel in combination with stainless steel 304 (all exterior elements in stand-by position)
- Fail-safe: power- or pressure loss will activate barrier
- Once activated barrier body is fastened in order to stay upright in event of power- or pressure loss during flood
- Pressure 4 10 bar
- Acoustic & optical warning signal
- TÜV approved



### **TECHNICAL DATA**

| Possibilities |                     |
|---------------|---------------------|
| Length        | Standard 1 to 5 m   |
|               | Optional up to 20 m |
| Height        | Standard 0,5 to 1 m |
|               | Optional to 1,8 m   |

















### **TECHNICAL DATA: TOP- AND FRONTAL VIEW OF BARRIER**





# **TECHNICAL DATA: SIDE VIEW OF BARRIER (IN SLOPE)**





### **TECHNICAL DATA**

| Dimensions       |                                         |
|------------------|-----------------------------------------|
| L : total length | L = clear width wall to wall + 350 [mm] |
| B : total width  | B = H + 250 [mm]                        |
| D : total depth  | D = 0,65 x H [mm]                       |

| Energy            |                              |
|-------------------|------------------------------|
| Commence de la in | P = 8 [bar]                  |
| Compressed air    | Minimum 30 l/min. per system |
| Electricity       | 230 [VAC] 10 [A]             |







# **PNEUMATIC FLOOD BARRIER - INSTALLATION**





### **TEC