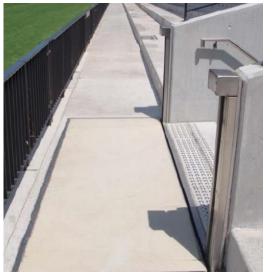

- RECESSED INTO THE GROUND
- ACTIVATION BY PRESS-BUTTON OR WATER SENSOR (FULL-AUTOMATIC)

#### CHARACTERISTICS

- Galvnised steel in combination with stainless steel 304 (all exterior elements in stand-by position)
- Fail-safe: power- or pressure loss will activate barrier
- Once activated barrier body is fastened in order to stay upright in event of power- or pressure loss during flood
- Pressure 4 10 bar
- Acoustic & optical warning signal
- TÜV approved