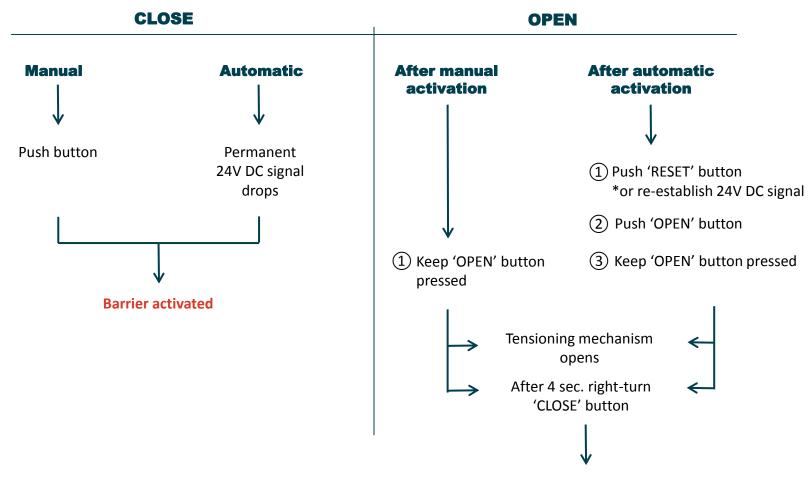

### **OPERATION**

Barrier returns to stand-by position

AGGĒRES NV Boomgaarddreef 9 2900 Schoten Belgium

www.aggeres.com info@aggeres.com +32 3 633 15 50