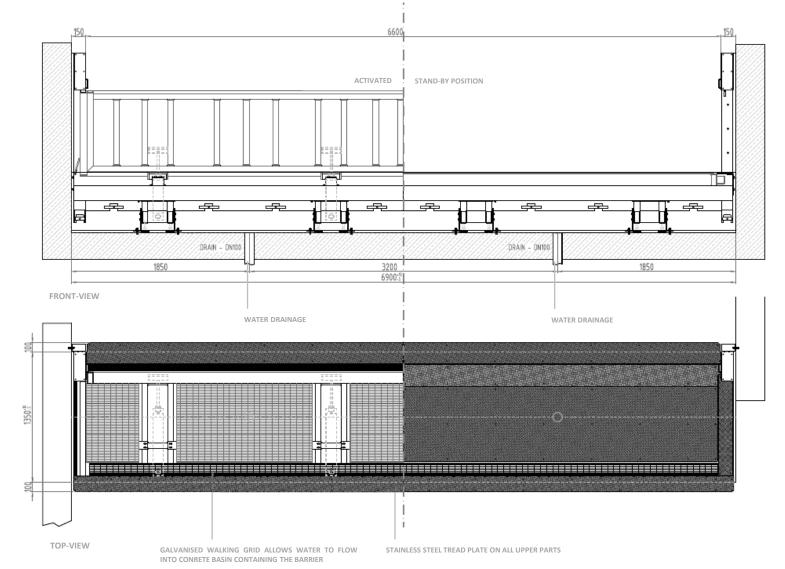

### **TECHNICAL DATA: TOP- AND FRONTAL VIEW OF BARRIER**

### **TECHNICAL DATA**

| Dimensions       |                                         |
|------------------|-----------------------------------------|
| L : total length | L = clear width wall to wall + 350 [mm] |
| B : total width  | B = H + 250 [mm]                        |
| D : total depth  | D = 0,65 x H [mm]                       |