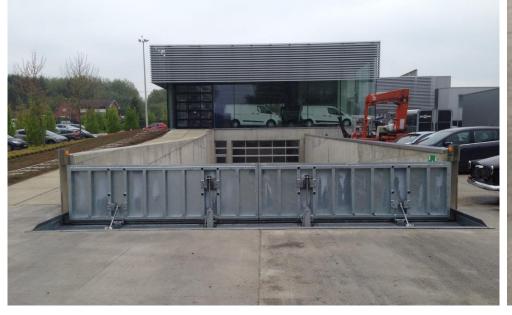

- RECESSED INTO THE GROUND
- ACTIVATION BY PRESS-BUTTON OR WATER SENSOR (FULL-AUTOMATIC)

#### CHARACTERISTICS

- Galvnised steel in combination with stainless steel 304 (all exterior elements in stand-by position)
- Fail-safe: power- or pressure loss will activate barrier
- Once activated barrier body is fastened in order to stay upright in event of power- or pressure loss during flood
- Pressure 4 10 bar
- Acoustic & optical warning signal
- TÜV approved



### **TECHNICAL DATA**

| Possibilities |                     |
|---------------|---------------------|
| Length        | Standard 1 to 5 m   |
|               | Optional up to 20 m |
| Height        | Standard 0,5 to 1 m |
|               | Optional to 1,8 m   |

















### **TECHNICAL DATA: TOP- AND FRONTAL VIEW OF BARRIER**





# **TECHNICAL DATA: SIDE VIEW OF BARRIER (IN SLOPE)**





### **TECHNICAL DATA**

| Dimensions       |                                         |
|------------------|-----------------------------------------|
| L : total length | L = clear width wall to wall + 350 [mm] |
| B : total width  | B = H + 250 [mm]                        |
| D : total depth  | D = 0,65 x H [mm]                       |

| Energy            |                              |
|-------------------|------------------------------|
| Commence de la in | P = 8 [bar]                  |
| Compressed air    | Minimum 30 l/min. per system |
| Electricity       | 230 [VAC] 10 [A]             |







# **PNEUMATIC FLOOD BARRIER - INSTALLATION**





### **TECHN