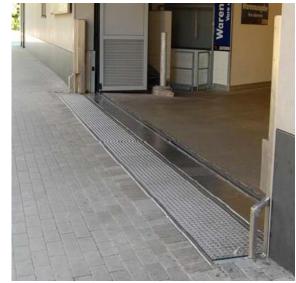

- RECESSED INTO THE GROUND
- ACTIVATION BY PRESS-BUTTON OR WATER SENSOR (FULL-AUTOMATIC)

#### CHARACTERISTICS

- Galvnised steel in combination with stainless steel 304 (all exterior elements in stand-by position)
- Fail-safe: power- or pressure loss will activate barrier
- Once activated barrier body is fastened in order to stay upright in event of power- or pressure loss during flood
- Pressure 4 10 bar
- Acoustic & optical warning signal
- TÜV approved