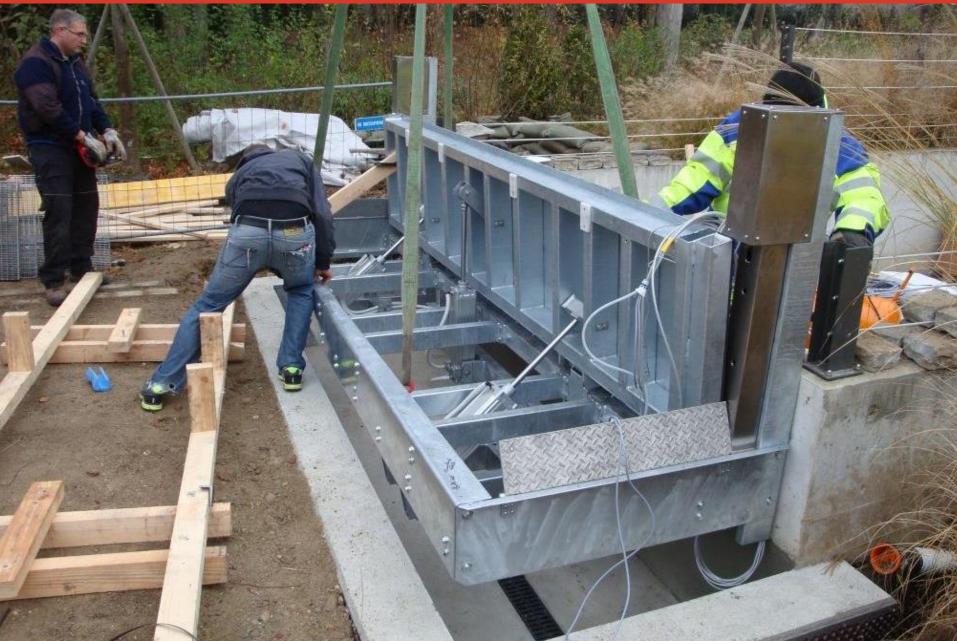

|

















### **TECHNICAL DATA: TOP- AND FRONTAL VIEW OF BARRIER**





# **TECHNICAL DATA: SIDE VIEW OF BARRIER (IN SLOPE)**





### **TECHNICAL DATA**

| Dimensions       |                                         |
|------------------|-----------------------------------------|
| L : total length | L = clear width wall to wall + 350 [mm] |
| B : total width  | B = H + 250 [mm]                        |
| D : total depth  | D = 0,65 x H [mm]                       |

| Energy            |                              |
|-------------------|------------------------------|
| Commence de la in | P = 8 [bar]                  |
| Compressed air    | Minimum 30 l/min. per system |
| Electricity       | 230 [VAC] 10 [A]             |







# **PNEUMATIC FLOOD BARRIER - INSTALLATION**





### **TECHNICAL DATA**





## **TECHNICAL DATA**

### **OPERATION**



Barrier returns to stand-by position













AGGĒRES NV Boomgaarddreef 9 2900 Schoten Belgium

www.aggeres.com info@aggeres.com +32 3 633 15 50