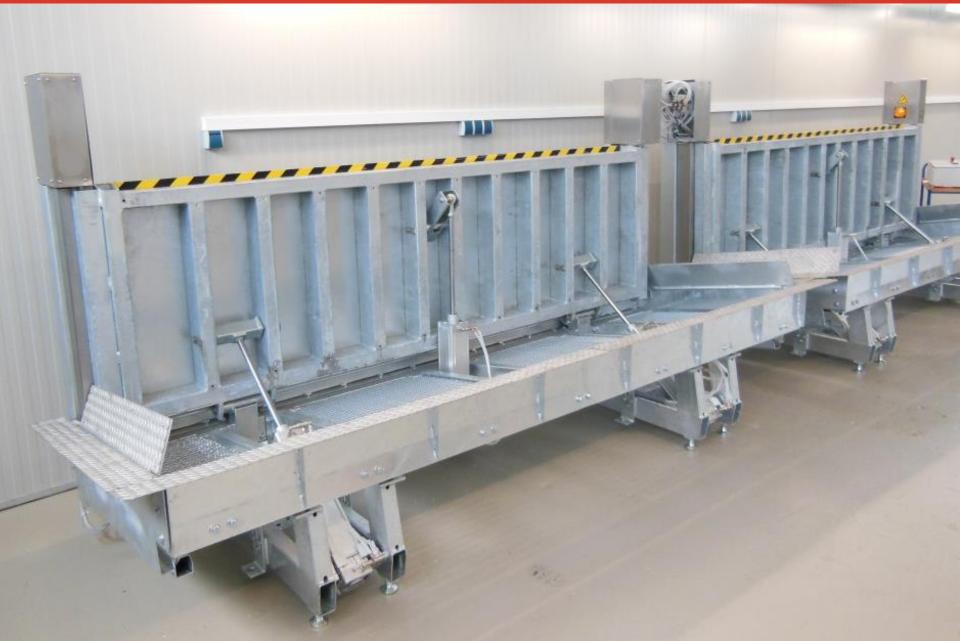

### **TECHNICAL DATA**

| Possibilities |                     |
|---------------|---------------------|
| Length        | Standard 1 to 5 m   |
|               | Optional up to 20 m |
| Height        | Standard 0,5 to 1 m |
|               | Optional to 1,8 m   |

### **TECHNICAL DATA**

| Dimensions       |                                         |
|------------------|-----------------------------------------|
| L : total length | L = clear width wall to wall + 350 [mm] |
| B : total width  | B = H + 250 [mm]                        |
| D : total depth  | D = 0,65 x H [mm]                       |

| Energy            |                              |
|-------------------|------------------------------|
| Commence de la in | P = 8 [bar]                  |
| Compressed air    | Minimum 30 l/min. per system |
| Electricity       | 230 [VAC] 10 [A]             |